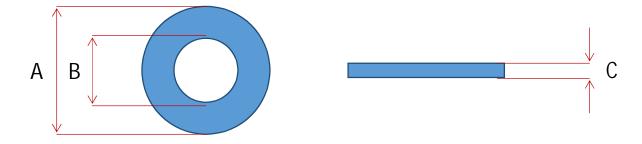

#### Flat Suckers

Can be made from Natural Rubber, Synthetic Material and Silicon and range from a thickness of 0.5 mm to 2.0 mm, to get a product code simple use the diagram below and product our sales team with a material thickness and dimensions and they will product an up-to date price.